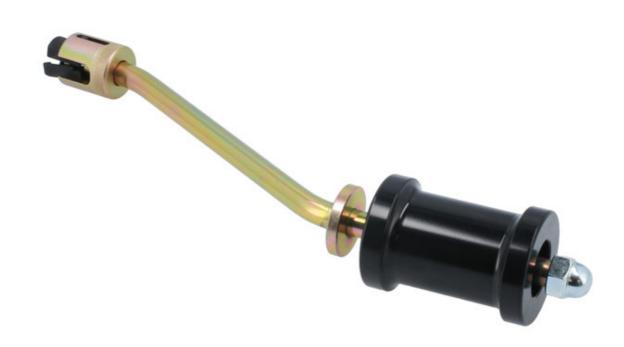

## **Fuel Injector Remover - for JLR**

Specially designed to fit the long petrol injectors used on the Jaguar Land Rover models listed equipped with the 5.0L V8 petrol engines.

## **Additional Information**

- Jaguar applications include: Jaguar X150, XK Series, X250 (XF) and XJ models (V8 5.0L petrol engines).
- Land Rover applications include: Discovery 4, new Range Rover and Range Rover Sport (V8 5.0L petrol engines).
- Equivalent to OEM 310-197.
- The angled slide hammer shaft gives improved access when working on the rear-most injectors.
- · Angled and flexible injector clamp system.