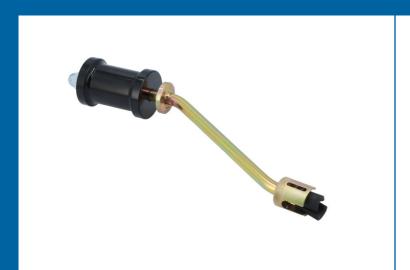

## **Fuel Injector Remover - for JLR**

Specially designed to fit the long petrol injectors used on the Jaguar Land Rover models listed equipped with the 5.0L V8 petrol engines.

## **Additional Information**

- Jaguar applications include: Jaguar X150, XK Series, X250 (XF) and XJ models (V8 5.0L petrol engines).
- Land Rover applications include: Discovery 4, new Range Rover and Range Rover Sport (V8 5.0L petrol engines).
- Equivalent to OEM 310-197.
- The angled slide hammer shaft gives improved access when working on the rear-most injectors.
- · Angled and flexible injector clamp system.