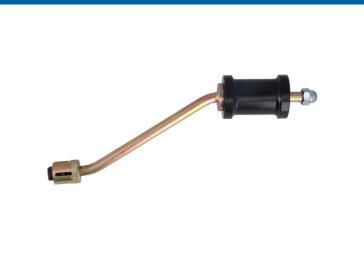

## **Fuel Injector Remover - for JLR**

Specially designed to fit the long petrol injectors used on the Jaguar Land Rover models listed equipped with the 5.0L V8 petrol engines.

## **Additional Information**

- Jaguar applications include: Jaguar X150, XK Series, X250 (XF) and XJ models (V8 5.0L petrol engines).
- Land Rover applications include: Discovery 4, new Range Rover and Range Rover Sport (V8 5.0L petrol engines).
- Equivalent to OEM 310-197.
- The angled slide hammer shaft gives improved access when working on the rear-most injectors.
- · Angled and flexible injector clamp system.